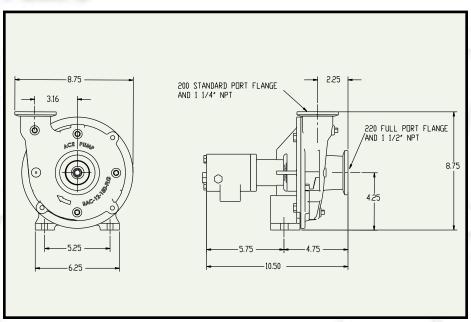

#### **DIMENSION DRAWING**

#### Port Specifications:

- Suction 220 Full Port Flange and 1-1/2" NPT
- Discharge 200 Standard Port Flange and 1-1/4" NPT